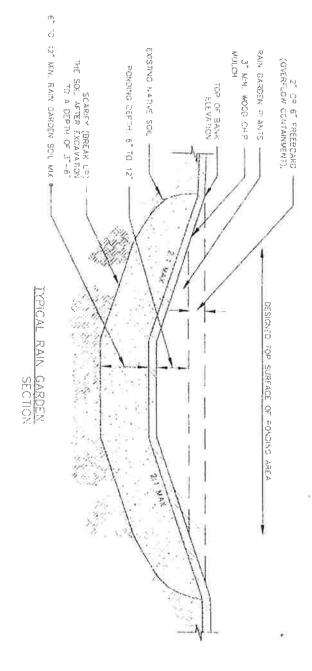

# Rain Outden Garling

The following details provide the required dimensions and depths for the construction of the rain garden.