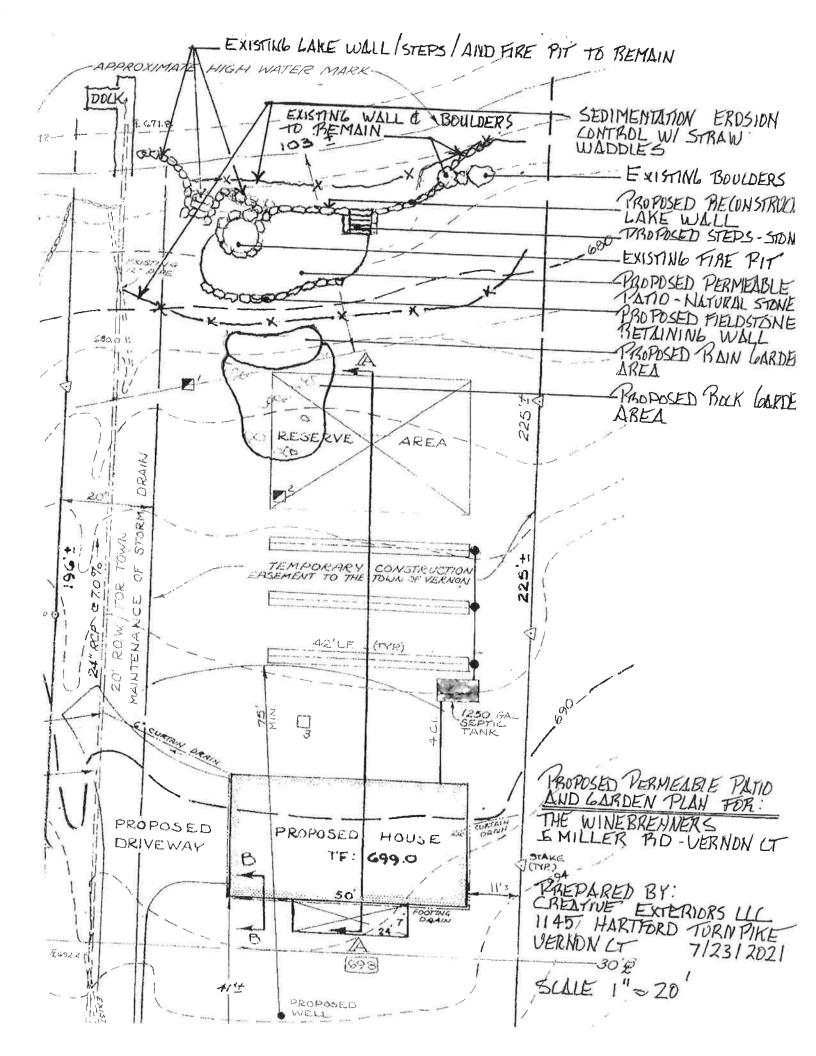

**IWC 2021-06**, an Application of Ute Winebrenner for a Wetlands Permit at 5 Miller Rd, to install rain garden, rock garden, reconstruction of lake wall, and other landscaping elements in a regulated area.

#### III. PROPERTY

| Address: 5 Miller Rd, Vernon                                                                                                                                                                                                                                                              |  |  |  |  |
|-------------------------------------------------------------------------------------------------------------------------------------------------------------------------------------------------------------------------------------------------------------------------------------------|--|--|--|--|
| Assessor ID Code: Map # 53 Block # 140 A Lot/Parcel # 0000 4 and                                                                                                                                                                                                                          |  |  |  |  |
| Land Record Reference to Deed Description: Volume: Page                                                                                                                                                                                                                                   |  |  |  |  |
| USGA Location:                                                                                                                                                                                                                                                                            |  |  |  |  |
| Circle the Map Quadrangle Name: Manchester # 38 Rockville #39                                                                                                                                                                                                                             |  |  |  |  |
| Circle the Sub regional Drainage Basin #: 3108 4500 4502 4503                                                                                                                                                                                                                             |  |  |  |  |
| Zoning District: R-27                                                                                                                                                                                                                                                                     |  |  |  |  |
| IV. PROJECT                                                                                                                                                                                                                                                                               |  |  |  |  |
| Project Name:                                                                                                                                                                                                                                                                             |  |  |  |  |
| Project Contact Person:                                                                                                                                                                                                                                                                   |  |  |  |  |
| Name:                                                                                                                                                                                                                                                                                     |  |  |  |  |
| Title:                                                                                                                                                                                                                                                                                    |  |  |  |  |
| Company: Creative Exteriors LLC                                                                                                                                                                                                                                                           |  |  |  |  |
| Address: 1145 Hartford Turnpike                                                                                                                                                                                                                                                           |  |  |  |  |
| Vernon, CT 06066                                                                                                                                                                                                                                                                          |  |  |  |  |
| Telephone: 860-870-8789 Fax:                                                                                                                                                                                                                                                              |  |  |  |  |
| E-mail: creativextile @ sbcglobal, net                                                                                                                                                                                                                                                    |  |  |  |  |
| V. PROJECT SUMMARY                                                                                                                                                                                                                                                                        |  |  |  |  |
| Describe the project briefly in regard to the purpose of the project and the activities that will occur. Attach to this application a complete and detailed description with maps and documentation as required by the "The Town of Vernon Inland Wetlands and Watercourses Regulations". |  |  |  |  |
| Purpose: land scaping                                                                                                                                                                                                                                                                     |  |  |  |  |
| General Activities: 2 retaining wells, permeable patio, rock garden,                                                                                                                                                                                                                      |  |  |  |  |
| rain garden                                                                                                                                                                                                                                                                               |  |  |  |  |
| Regulated Activities:                                                                                                                                                                                                                                                                     |  |  |  |  |
| Watercourse disturbance (linear feet):                                                                                                                                                                                                                                                    |  |  |  |  |
| Wetlands disturbance (acres or sq. ft.):                                                                                                                                                                                                                                                  |  |  |  |  |
| Upland Review Area (URA)disturbance:                                                                                                                                                                                                                                                      |  |  |  |  |
| Nonregulated activities & activities outside URA:                                                                                                                                                                                                                                         |  |  |  |  |