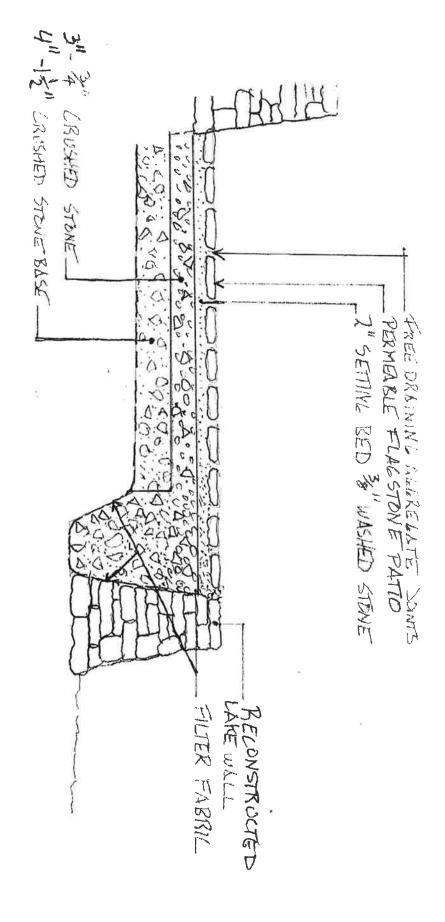

|                                                                                   |  |  |  |  |  |
| DATE APPLICATION RECEIVED BY COMMISSION                                                                                                                                                                                             |                                                                                   |  |  |  |  |  |
| IWC F                                                                                                                                                                                                                               | ILE:                                                                              |  |  |  |  |  |





PERMEASIE FLAGSIGNEPATIC SECTION - DETAIL
NOT TO SCALE

# Rain Outden Garling

The following details provide the required dimensions and depths for the construction of the rain garden.





## Legend

Street Center Line

Town Line

Water Bodies

Quad Index NAD83

**USGS Quadrangles for Vernon, CT** 

38 - Manchester 39 - Rockville





## Legend



Subregional Basin

4503 Basin ID#

## Town of Vernon Subregional Drainage Basins

Source: CT DEP

This map was createdby the Vernon Planning Department June 2010



This map is for information only, and its utilization and verification shall be the sole responsibility of the user. No warranty, expressed or implied, is made by the Town of Vernon as to the accuracy or completeness of this map, nor shall the fact of distribution constitute any su