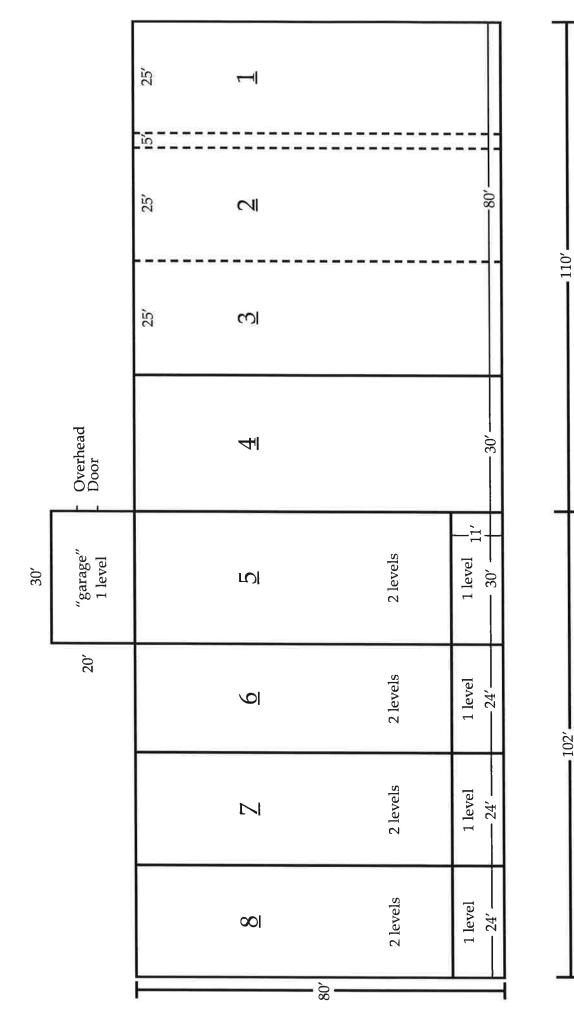

## 4. Public Hearing(s) and Action on Applications

- 4.1 PZ-2021-13 An Application of Hartford Therapeutic Massage and Wellness Center LLC, for a Special Permit to allow an Independent Massage Therapy Practice and Commercial Education or Recreation (yoga and wellness et al.) in the Commercial Zoning District, pursuant to Section 4.9.4.23 and 4.9.4.5 of the Zoning regulations, at 500 Talcottville Rd. (Tax Map 09-015T-0021C).
- 4.2 **PZ-2021-15, 38 Oxbow Dr**. An application of Robert Coulombe for a Special Permit to allow a Home Business of Major-Type 2, pursuant to Section 4.3.4.8 of the Zoning Regulations, for laser engraving and woodworking at 38 Oxbow Rd. (Tax Map ID: Map, 26, Block 065B, Parcel 0010K), in the R-22 zoning district.
- 5. 8-24 Referrals, If any
- 6. **Other Business/Discussion**
- 7. Adjournment