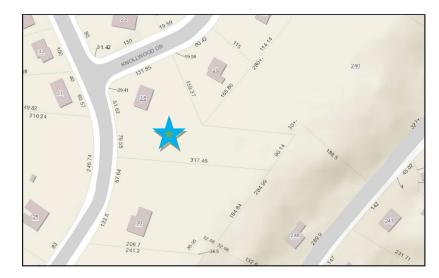

05/05/2015

1

| III. PROPERTY                                                                                                                       |
|-------------------------------------------------------------------------------------------------------------------------------------|
| Address: 20 Maintain St, Vernon CT 06066                                                                                            |
| Assessor's ID Code: Map # 41 Block # 0001 Lot/Parcel # 0113 00015                                                                   |
| Land Record Reference to Deed Description: Volume 27/3 Page 254                                                                     |
| Does this site contain a watercourse and/or wetlands? (See the Inland Wetlands Map and IWR Section 2.14, 2.15, 2.23, 2.24, 3.11; 4) |
| No Yes                                                                                                                              |
| No work will be done in regulated area<br>Work will be done in the regulated area                                                   |
| IWC application has been submitted<br>IWC application has not been submitted                                                        |
| Zoning District PND                                                                                                                 |
| Is this property located within five hundred (500) feet of a municipal boundary?                                                    |
| No<br>Yes:                                                                                                                          |
| Bolton<br>Coventry<br>Ellington<br>Manchester<br>South Windsor<br>Tolland                                                           |