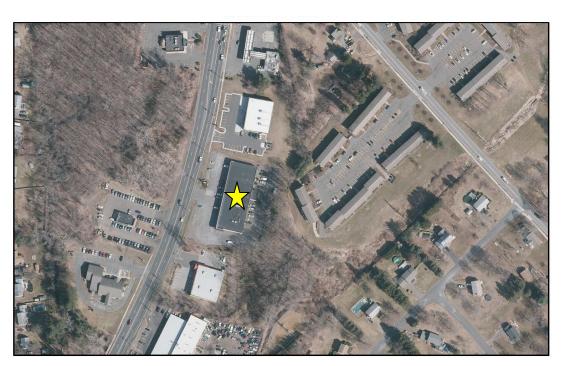

## 4. Public Hearing(s) and Action on Applications

- 4.1 PZ-2021-13 An Application of Hartford Therapeutic Massage and Wellness Center LLC, for a Special Permit to allow an Independent Massage Therapy Practice and Commercial Education or Recreation (yoga and wellness et al.) in the Commercial Zoning District, pursuant to Section 4.9.4.23 and 4.9.4.5 of the Zoning regulations, at 500 Talcottville Rd. (Tax Map 09-015T-0021C).
- 4.2 **PZ-2021-15, 38 Oxbow Dr**. An application of Robert Coulombe for a Special Permit to allow a Home Business of Major-Type 2, pursuant to Section 4.3.4.8 of the Zoning Regulations, for laser engraving and woodworking at 38 Oxbow Rd. (Tax Map ID: Map, 26, Block 065B, Parcel 0010K), in the R-22 zoning district.
- 5. 8-24 Referrals, If any
- 6. **Other Business/Discussion**
- 7. Adjournment