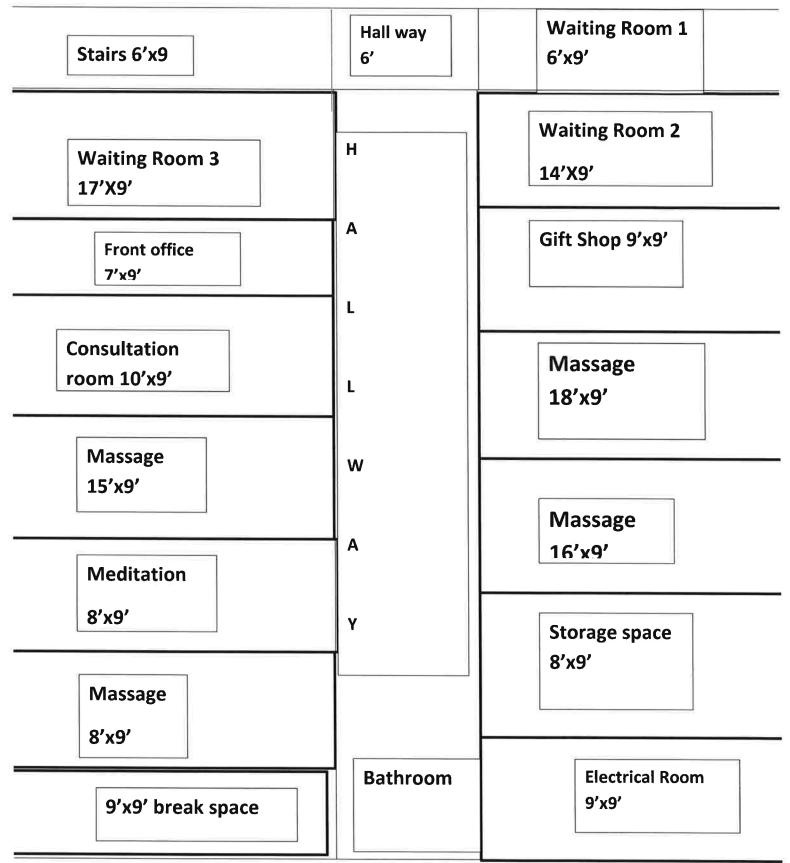

## 3. New Application(s) for receipt, if any:

3.1 **PZ-2021-17, 20 Mountain St.** An Application of Sal Alhujaji for a Special Permit pursuant to Section 4.15.6 & 3.26 to allow Adaptive Reuse in the Historic District-Planned Neighborhood Development (PND) Zoning District for the purposes of appliance and other product storage at 20 Mountain St. (Tax ID: Map 41, Block 0113, Parcel 00015).

05/05/2015

1

| III. PROPERTY                                                                                                                       |
|-------------------------------------------------------------------------------------------------------------------------------------|
| Address: 20 Maintain St, Vernon CT 06066                                                                                            |
| Assessor's ID Code: Map # 41 Block # 0001 Lot/Parcel # 0113 00015                                                                   |
| Land Record Reference to Deed Description: Volume 27/3 Page 254                                                                     |
| Does this site contain a watercourse and/or wetlands? (See the Inland Wetlands Map and IWR Section 2.14, 2.15, 2.23, 2.24, 3.11; 4) |
| No Yes                                                                                                                              |
| No work will be done in regulated area<br>Work will be done in the regulated area                                                   |
| IWC application has been submitted<br>IWC application has not been submitted                                                        |
| Zoning District PND                                                                                                                 |
| Is this property located within five hundred (500) feet of a municipal boundary?                                                    |
| No<br>Yes:                                                                                                                          |
| Bolton<br>Coventry<br>Ellington<br>Manchester<br>South Windsor<br>Tolland                                                           |