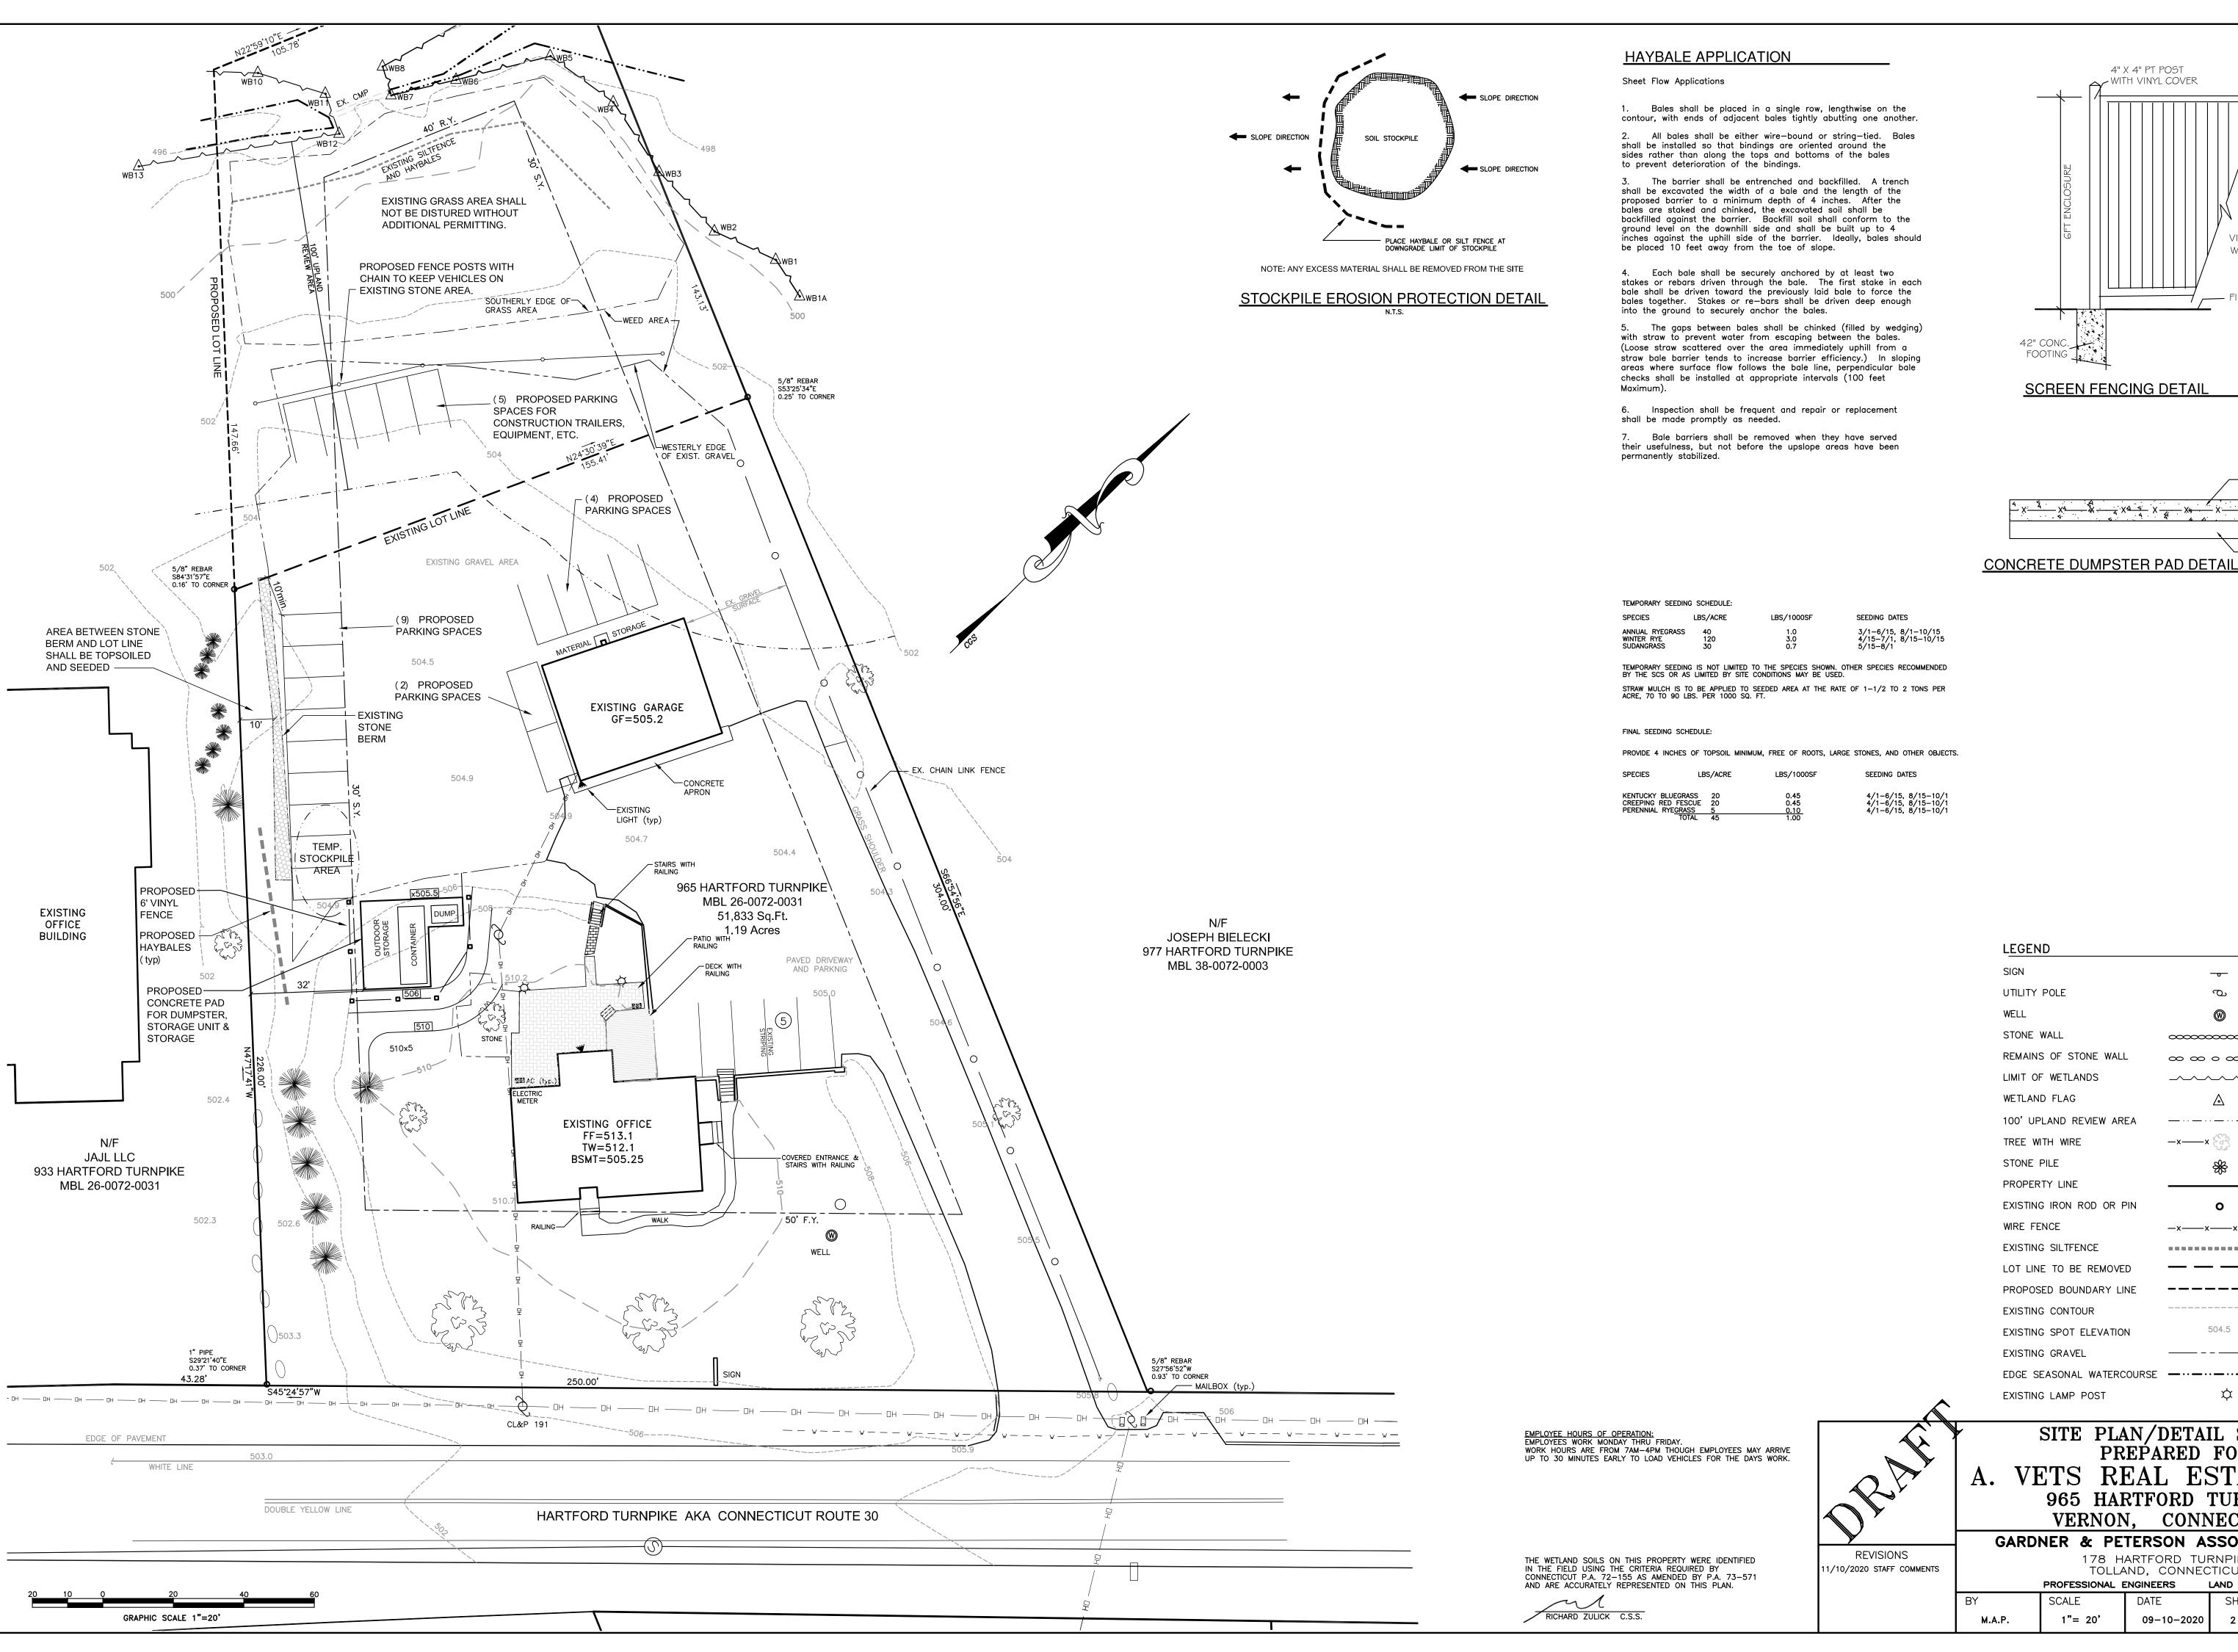

3. New Application(s) for receipt, if any:

**[PZ 2020-12]** A. Vets Real Estate, LLC requests site plan development approval for the existing gravel surface located at 965 Hartford Turnpike (Assessor ID: Map 26, Block 0072, Parcel 0031H) and a portion of 933 Hartford Turnpike (Assessor ID: Map 26, Block 0072, Parcel 0031J) for the construction of proposed dumpster and storage containers on the property.

# III. PROPERTY #1

| Address: 965 Hartford Turn                                                 | pike                                              |                  |                     |     |
|----------------------------------------------------------------------------|---------------------------------------------------|------------------|---------------------|-----|
| Assessor's ID Code: Map # B                                                |                                                   |                  | # 26-0072-0031Н     |     |
| Land Record Reference to Deed Descript                                     | ion: Volume:Pa                                    | age <u>101</u>   |                     |     |
| Does this site contain a watercourse and/2.23, 2.24, 3.11; 4)  XNo YesNoNo | o work will be done in<br>ork will be done in the | ı regulated area |                     |     |
| Zoning District Industrial  Is this property located within five hundred   |                                                   | No. of the       |                     |     |
| X No<br>Yes:                                                               |                                                   |                  |                     |     |
| Bolton Coventry Ellington Manchester South Windsor                         |                                                   | en<br>Legista    |                     |     |
| Tolland                                                                    |                                                   |                  |                     |     |
| Check if Historic Status Applies: N/A  Located in historic district:       |                                                   | and the second   | 24.18<br>1.5 June 1 | . * |
| Rockville<br>Talcottville                                                  | 1,3                                               | 1                |                     | /1  |
| Individual historic property                                               | * <sub>1</sub> =                                  | ayes a           |                     |     |