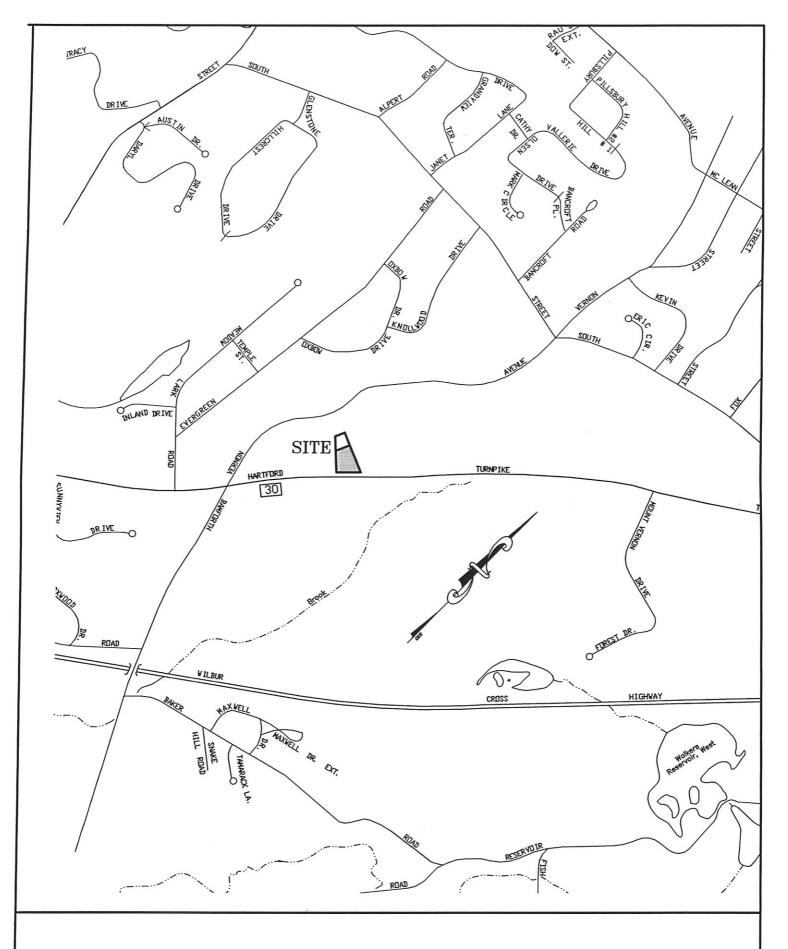

3. New Application(s) for receipt, if any:

**[PZ 2020-12]** A. Vets Real Estate, LLC requests site plan development approval for the existing gravel surface located at 965 Hartford Turnpike (Assessor ID: Map 26, Block 0072, Parcel 0031H) and a portion of 933 Hartford Turnpike (Assessor ID: Map 26, Block 0072, Parcel 0031J) for the construction of proposed dumpster and storage containers on the property.

# III. PROPERTY #1

| Address: 965 Hartford Turn                                                 | pike                                              |                  |                     |     |
|----------------------------------------------------------------------------|---------------------------------------------------|------------------|---------------------|-----|
| Assessor's ID Code: Map # B                                                |                                                   |                  | # 26-0072-0031Н     |     |
| Land Record Reference to Deed Descript                                     | ion: Volume:Pa                                    | age <u>101</u>   |                     |     |
| Does this site contain a watercourse and/2.23, 2.24, 3.11; 4)  XNo YesNoNo | o work will be done in<br>ork will be done in the | ı regulated area |                     |     |
| Zoning District Industrial  Is this property located within five hundred   |                                                   | No. of the       |                     |     |
| X No<br>Yes:                                                               |                                                   |                  |                     |     |
| Bolton Coventry Ellington Manchester South Windsor                         |                                                   | en<br>Legista    |                     |     |
| Tolland                                                                    |                                                   |                  |                     |     |
| Check if Historic Status Applies: N/A  Located in historic district:       |                                                   | and the second   | 24.18<br>1.5 June 1 | . * |
| Rockville<br>Talcottville                                                  | 1,3                                               | 1                |                     | /1  |
| Individual historic property                                               | * <sub>1</sub> =                                  | ayes a           |                     |     |