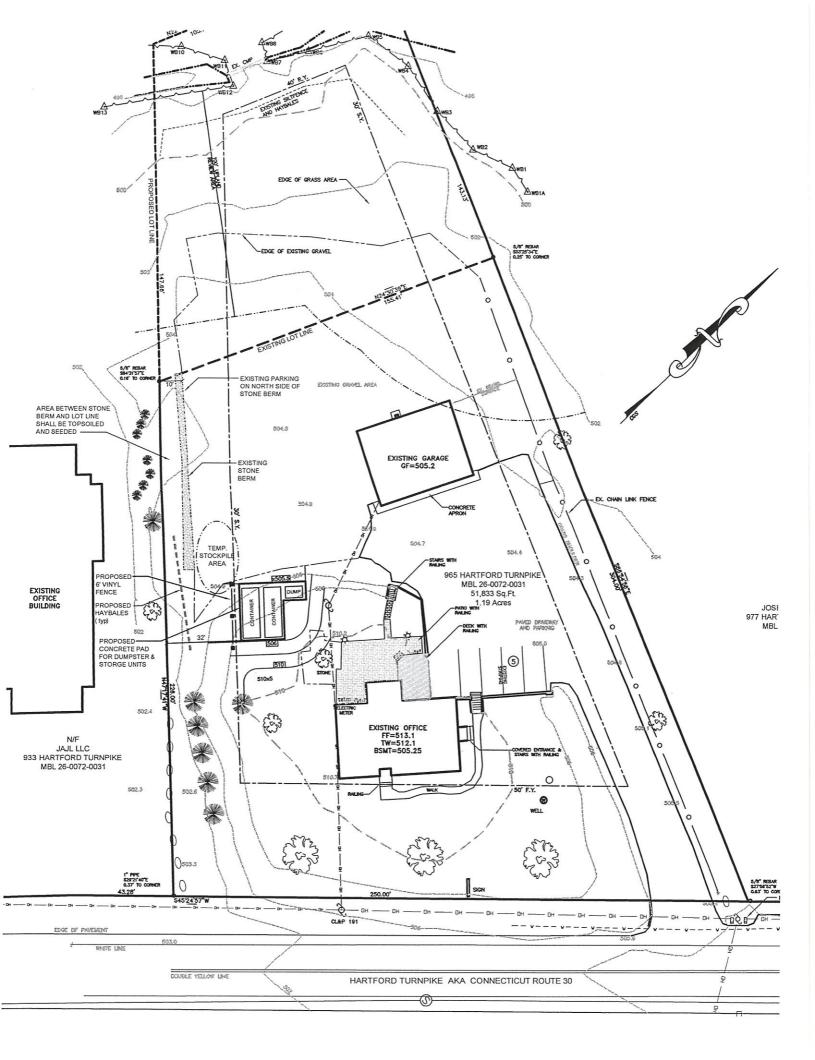

3. New Application(s) for receipt, if any:

**[PZ 2020-12]** A. Vets Real Estate, LLC requests site plan development approval for the existing gravel surface located at 965 Hartford Turnpike (Assessor ID: Map 26, Block 0072, Parcel 0031H) and a portion of 933 Hartford Turnpike (Assessor ID: Map 26, Block 0072, Parcel 0031J) for the construction of proposed dumpster and storage containers on the property.

# III. PROPERTY #1

| Address: 965 Hartford Turn                                                 | pike                                              |                  |                     |     |
|----------------------------------------------------------------------------|---------------------------------------------------|------------------|---------------------|-----|
| Assessor's ID Code: Map # B                                                |                                                   |                  | # 26-0072-0031Н     |     |
| Land Record Reference to Deed Descript                                     | ion: Volume:Pa                                    | age <u>101</u>   |                     |     |
| Does this site contain a watercourse and/2.23, 2.24, 3.11; 4)  XNo YesNoNo | o work will be done in<br>ork will be done in the | ı regulated area |                     |     |
| Zoning District Industrial  Is this property located within five hundred   |                                                   | No. of the       |                     |     |
| X No<br>Yes:                                                               |                                                   |                  |                     |     |
| Bolton Coventry Ellington Manchester South Windsor                         |                                                   | en<br>Legista    |                     |     |
| Tolland                                                                    |                                                   |                  |                     |     |
| Check if Historic Status Applies: N/A  Located in historic district:       |                                                   | and the second   | 24.18<br>1.5 June 1 | . * |
| Rockville<br>Talcottville                                                  | 1,3                                               | 1                |                     | /1  |
| Individual historic property                                               | * <sub>1</sub> =                                  | ayes a           |                     |     |